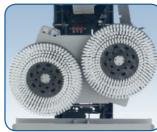

Control panel

Easy brush access

Dual brush module

Easy brush access, reversing alarm, flashing safety beacon and sidewall protection all contribute to one of the best machines available...

Designed to work and work well.