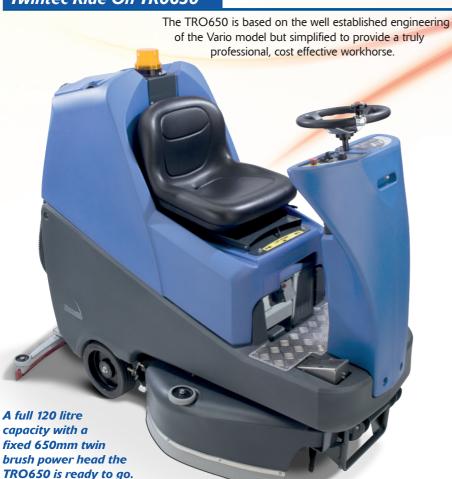

## TwinTec Ride On TRO650

www.numatic.co.uk
www.numatic.fr

uk 🗰 www.numatic.de

www.numatic.ch

www.numatic.co.za

Numatic International Limited, Chard, Somerset, TA20 2GB Tel: 01460 68600 Fax: 01460 68458 Numatic International Limited 2013. Specification subject to change without prior notice. PN 244250/0713 Economy and Efficiency... by design

## TwinTec Ride On 650

A more user friendly ride on scrubber dryer would be hard to find. Designed to provide long, simple and reliable service day in day out whatever the environment.

The TRO650 is blessed with a commanding operator driving position, front wheel traction drive, a magnificent turning circle and one pass performance that really will ensure you get the standard you want, exactly when you want it... and fast.