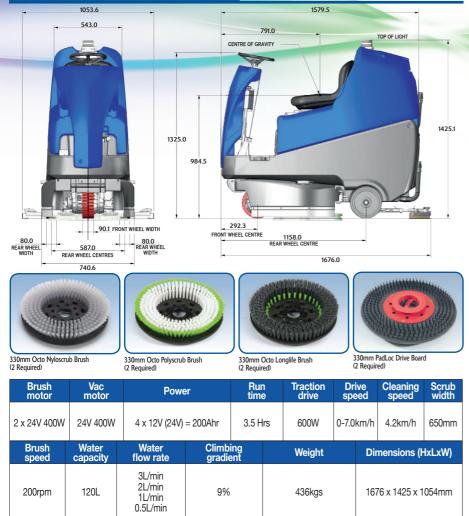

## TwinTec Ride On TRO650

www.numatic.co.uk
www.numatic.fr

uk 🗰 www.numatic.de

www.numatic.ch

www.numatic.co.za

Numatic International Limited, Chard, Somerset, TA20 2GB Tel: 01460 68600 Fax: 01460 68458 Numatic International Limited 2013. Specification subject to change without prior notice. PN 244250/0713 Economy and Efficiency... by design

## TwinTec Ride On 650

A more user friendly ride on scrubber dryer would be hard to find. Designed to provide long, simple and reliable service day in day out whatever the environment.

## **Performance Plus on the Move**

You can vary the water flow and the operating speed to suit a whole host of conditions from big areas lightly soiled to heavy duty scrubbing in more arduous conditions.

The TRO650 is blessed with a commanding operator driving position, front wheel traction drive, a magnificent turning circle and one pass performance that really will ensure you get the standard you want, exactly when you want it... and fast.

Control panel

Easy brush access

Dual brush module

Easy brush access, reversing alarm, flashing safety beacon and sidewall protection all contribute to one of the best machines available...

Designed to work and work well.